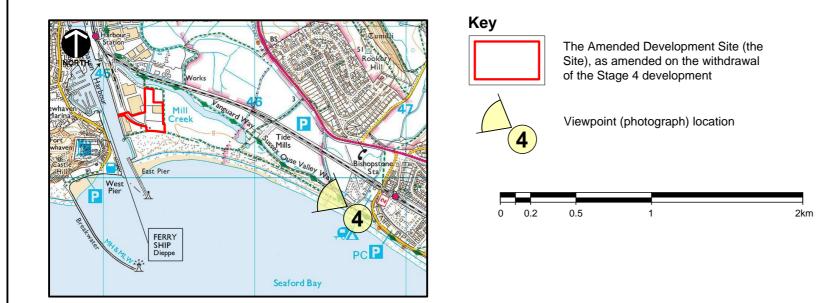

Viewpoint Location 4: From the Sussex Ouse Valley Way

Blank space

Based upon the Ordnance Survey maps with the permission of the controller of Her Majesty's Stationery Office, © Crown Copyright reserved. Licence number AR100019096. OS Raster; August 2016.